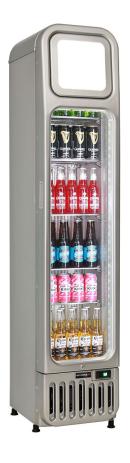

#### **QUICK INFO**

Glass Door Skinny Sub Tropical Rated Bar Fridge Commercial upright skinny glass door fridge with (ST) sub-tropical rating. A very unique glass door fridge only 395mm wide, great for showcasing new products where space where is a premium.

## **SPECIFICATIONS**

Capacity (litres) 135 Holds (cans) 112 Noise Level 45

Consumption 1.96Kwh/24Hrs
Unit dimensions (WxDxH) 395 x 476 x 1850

Lockable Yes
Gross weight 80 kg

<sup>\*\*</sup>Specifications and price of this product may change at any time