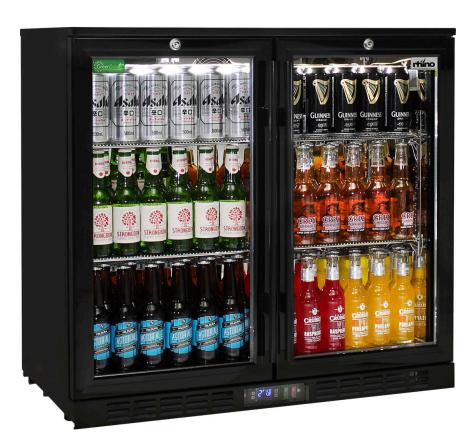

### QUICK INFO

Double Door Commercial Under Bench Heated Glass Bar Fridge.

Units encompass the best brand name parts available in the world, designed by the best engineers and built by a quality long term manufacturer, to bring a reliable product to the market.

Polished stainless steel inner, Embraco compressor, heated glass, ECO controller, lock and German EBM fans make unit robust for tough conditions.

#### SPECIFICATIONS

| Capacity (litres)       | 208             |
|-------------------------|-----------------|
| Holds (cans)            | 240             |
| Noise Level             | 44.00           |
| Consumption             | 1.87Kwh/24Hrs   |
| Unit dimensions (WxDxH) | 900 x 500 x 840 |
| Lockable                | Yes             |
| Gross weight            | 69 kg           |