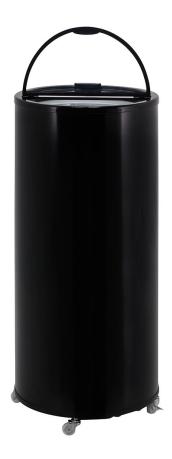

## QUICK INFO

Schmick can shaped cooler fridge on castor wheels, unit is ST rated for nice cold drinks and the slimline design allows it to be placed in any position.

Ask about personalized branding of the unit, makes a great gift.

## **SPECIFICATIONS**

Capacity (litres) Holds (cans) Noise Level Consumption Unit dimensions (WxDxH) Lockable Gross weight 65 110 41 1.50Kwh/24Hrs 445 x 445 x 960 No 22 kg

 $^{\star\star}\text{Specifications}$  and price of this product may change at any time