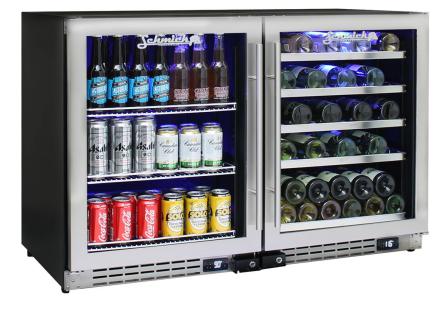

## QUICK INFO

Glass door under bench front venting beer and wine combination fridges with triple glazed LOW E glass, quiet fans and German electronic controller. Wine shelving is unique patented rubber saddle type which allows all size bottles to fit on one shelf.

German ECO controller allows 'ECONOMY' energy saving mode while away.

Low E glass prevents condensation, door is seamless stainless steel, reversible with lock and there are so many shelving options to suit all your beverage needs..

## **SPECIFICATIONS**

Capacity (litres) Holds (cans) Noise Level Consumption Unit dimensions (WxDxH) Lockable Gross weight 264 140 43 2.00Kwh/24Hrs 1195 x 595 x 800 Yes 98 kg

\*\*Specifications and price of this product may change at any time