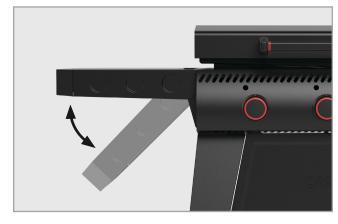

#### 3. FOLDING SIDE SHELVES:

Oversized shelves fold down and are removeable for storage or transportation.