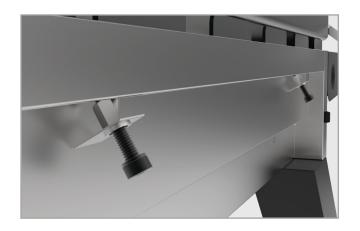

#### 1. GRIDDLE LEVELER:

Adjust the griddle, even when hot, with the two bolts located on the back of grill.