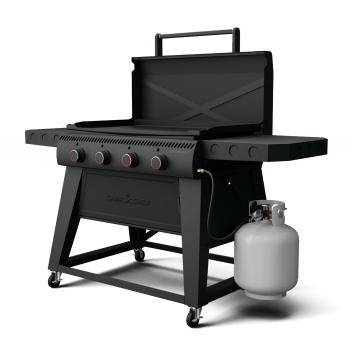

# **GRIDIRON 36**

Camp Chef has been known for having one of the best griddles on the market. The new GRIDIRON 36 builds upon the quality of the past, but adds some new innovation to create an even better experience.

- 36" x 21" seasoned griddle (616 sq. in. total cooking surface)
- Griddle leveling system
- Electric, Flamethrower ignition
- Four 12,000 BTU stainless steel burners (48,000 BTU total output)
- Dual walled, reinforced lid
- Easy-clean grease management system with large grease bucket
- Large side shelves
- Four caster wheels
- Weight: 150 lbs
- Box dims: 43.5" x 27" x 20.1"

# WHAT MAKES ONE FLAT TOP BETTER THAN ANOTHER?

You may think that a griddle is just a griddle, but once you start using one you'll quickly notice that not all griddles are created equal.

Camp Chef has been known for having one of the best griddles on the market. The new GRIDIRON 36 builds upon the quality of the past, but adds some new innovation to create an even better experience.