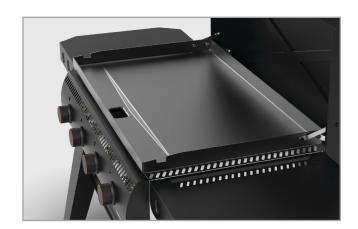

#### 1. GREASE TROUGH:

Large, centrally located hole allows grease and particles to easily drain away from food off the front of the griddle.

#### 2. GREASE CHUTE AND BUCKET:

Collect all the grease and particles in a large, easy-to-clean bucket. Use liners to make it even easier.