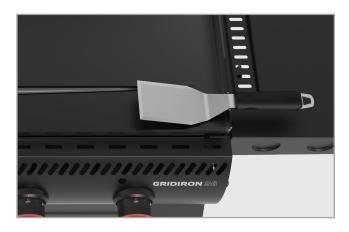

#### 2. SPATULA NOTCH:

Keep your greasy spatula on the griddle. The notches on the side of the griddle allow the lid to be closed with the spatula handle sticking out the side.