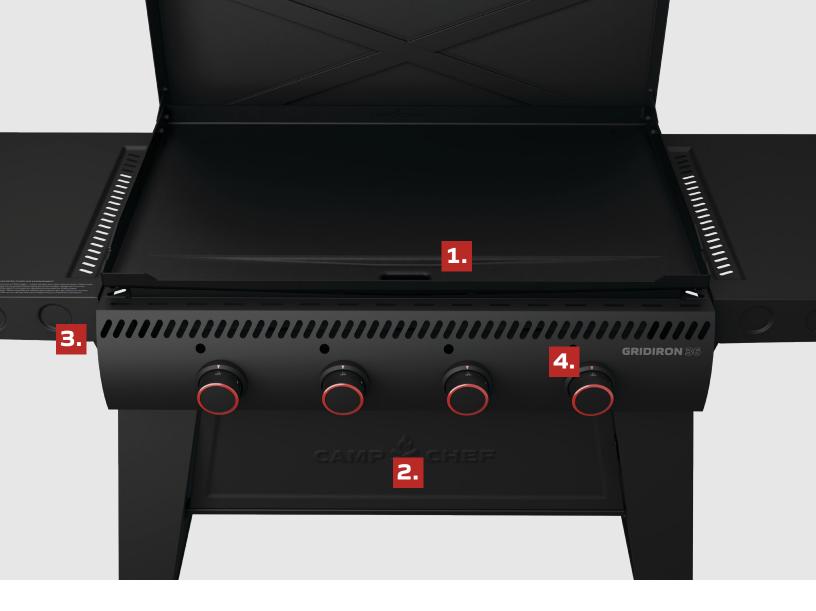

#### 1. GREASE TROUGH:

Large, centrally located hole allows grease and particles to easily drain away from food off the front of the griddle.

#### 2. GREASE CHUTE AND BUCKET:

Collect all the grease and particles in a large, easy-to-clean bucket. Use liners to make it even easier.

#### **3. MAGNETIC ACCESSORY SYSTEM:**

Customize your griddle shelves to organize griddle tools, paper towels, or sauce bottles.

#### 4. FLAMETHROWER IGNITION:

Easy and reliable electric ignition for a seamless start-up.