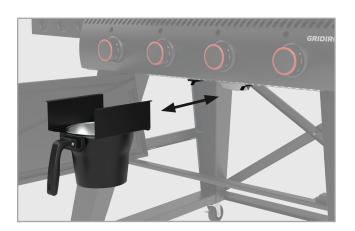

#### 2. GREASE CHUTE AND BUCKET:

Collect all the grease and particles in a large, easy-to-clean bucket. Use liners to make it even easier.