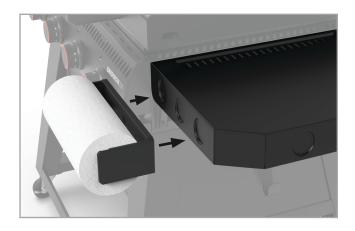

#### **3. MAGNETIC ACCESSORY SYSTEM:**

Customize your griddle shelves to organize griddle tools, paper towels, or sauce bottles.