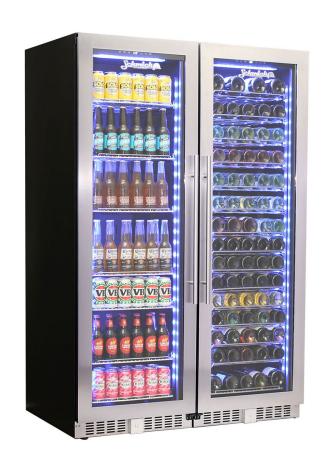

#### **QUICK INFO**

A stylish reliable upright quiet running glass door matching beer and wine fridge with quality brand name parts and plenty of features. The slimline door frame and soft blue LED lighting makes it a real showpiece for any entertaining area.

1 x Beer and 1 x matching wine fridge - lockable doors, triple glazed LOW E glass helps prevent condensation and an electronic touch button control. The sliding rubber wine bottle saddles allow every size wine bottle to fit with ease, a great feature.

The shelving can interchange beer and wine and also can be moved up/down, giving you plenty of storage options.